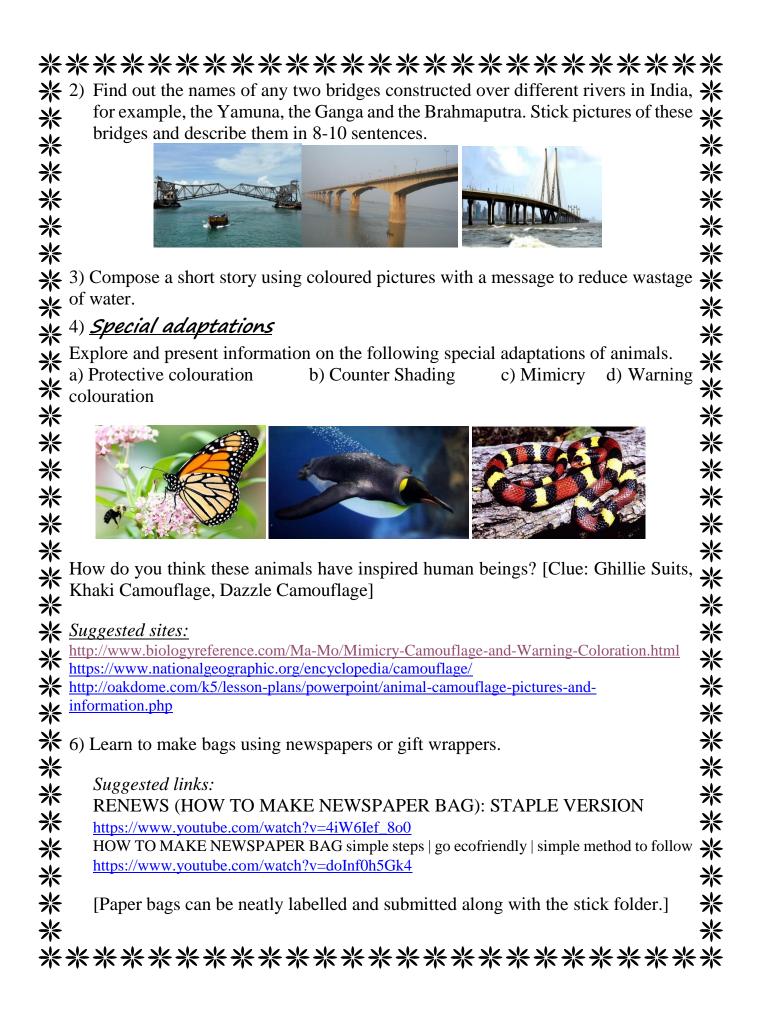

|
|          | Uttar Pradesh<br>Gujarat<br>Maharashtra                                                                                                                                                                                                           |                        |                                                               |                |                             |
|          | Uttar Pradesh<br>Gujarat<br>Maharashtra<br>Kerala                                                                                                                                                                                                 |                        |                                                               |                |                             |